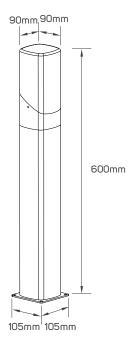

HNICAL OPERATING & ELECTRICAL DATA

| IP Rating                      | IP44                  |
|--------------------------------|-----------------------|
| Voltage                        | AC220-240V            |
| Frequency                      | 50/60Hz               |
| Mounting Type                  | Surface on the Ground |
| Directional or Non Directional | Non Directional       |
| Fixed or Adjustable            | Fixed                 |
|                                |                       |

## **SPECIFICATIONS**

| Code No. | Model No.   | Body Color | Body Material | Max. Wattage | Cap Type |
|----------|-------------|------------|---------------|--------------|----------|
| 614267   | ILSSMOBDF46 | dark grey  | aluminum      | Max.18W      | E27      |

#### **DIMENSIONS**



614267

#### **APPLICATION PICTURE**



BOLLARD LUMINAIRE BEYOND LIGHT..
TO THE LAST DETAILS!