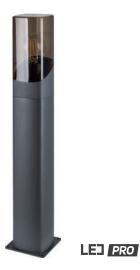

# BOLLARD LUMINAIRE

## | PRODUCT INFORMATION

- Professional bollard that will guide people at night time.
- Will integrate very well in most urban landscape.

## **SPECIFICATIONS**

| Code No. | Model No.   | Body Color | Body Material | Max. Wattage | Cap Type |
|----------|-------------|------------|---------------|--------------|----------|
| 614267   | ILSSMOBDF46 | dark grey  | aluminum      | Max.18W      | E27      |